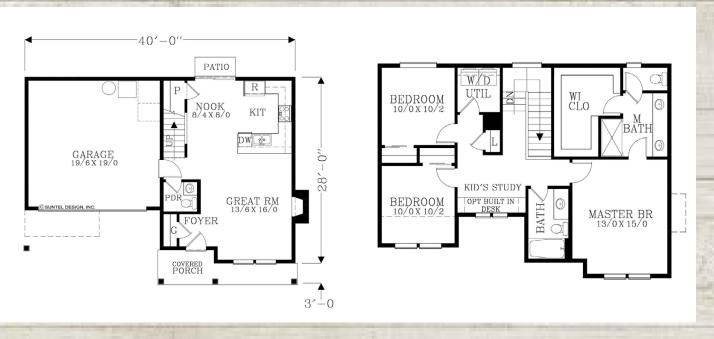

# NORTHSTAR LOT 622 THE MONTGOMERY PLAN 1493 SQ FT

WWW.FORRESTRIDGEHOMES.COM

## 4872 FLIGHT AVE NE, SALEM. OR 97305 4 BED, 3 BATH, 1493 SQFT

Another new home built by Forrest Ridge Homes.

The Montgomery plan features 3 bedrooms plus bonus/loft, 2.5 bathrooms in 1493SF with double car garage.